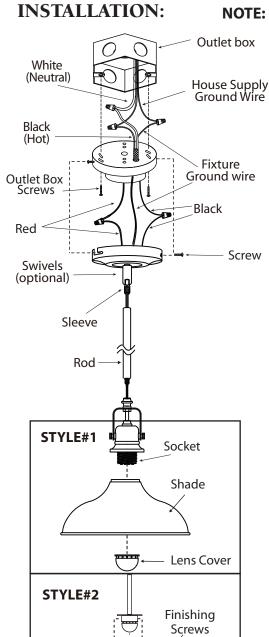

NOTE: Product may not look exactly as shown in figures.

Glass

- $\mathbb{1}_{\circ}$  Loosen one screw to remove the mounting bracket from the fixture.
- $\mathbb{2}_{\circ}$  Install the rods. Install swivel to the rod, ensuring that the sleeve is at the swivel.
- 3. Connect the ground wire from your fixture to the ground wire or ground screw in the electrical outlet box. Connect the black wire from the fixture to the black wire in the electrical box and connect the white wire from the fixture to the white wire in the electrical box.
- 4 IMPORTANT: Once connections of wires are completed, carefully tuck wires and wire nuts into the outlet box making sure no bare wire is visible at the wire nuts.
- $5_{\circ}$  Mount the mounting bracket to outlet box using outlet box screws (not included).
- $\circ$  Position fixture over the mounting bracket. Line up the screw in the bracket to the "7" hole on the fixture. Slide fixture to secure in place. Insert remaining screw. Tighten both screws to secure.

Note: Refer to the style of assembly that matches the style of your fixture.

**Style#1:** Remove lens cover from socket. Position shade on fixture and secure with lens cover.

**Style#2:** Position glass in place and secure with finishing screws.